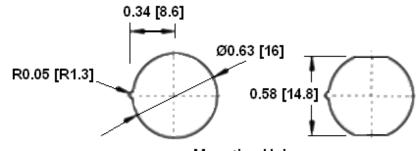

## Mounting Holes

Mounting: by nut

Terminal: Solder/Quick-Connect 6.4mm / 0.250"

**Panel Thickness:** 0.5 ~ 10.0mm **Agency Standards and Listings:** 

c**FL**°us

**Product Dimensions: Inches [mm]** 