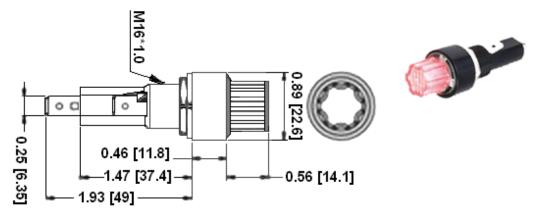

## Type PMA-LS-AC1-Q2S Panel Mount Fuse Holder 1/4" x 11/4" (6.3 x 32mm) Fuses LED Warning Light / Screw

www.optifuse.com

(619) 593-5050

**Electrical Rating:** 20A, 250V AC **Fuse Style:** 1/4" x 11/4" (6.3 x 32mm)

**IP Rating:** IP66 **Material:** 

Frame: Phenolic (UL flame: 94V-1)
Cap: Polycarbonate (UL flame: 94V-2)
Terminals: Silver-plated copper

**Cap:** LED Warning Light type, Screw type **LED** indicates when fuse is burned.

Mounting: by nut

Terminal: Solder/Quick-Connect 6.4mm / 0.250"

**Panel Thickness:** 0.5 ~ 10.0mm **Agency Standards and Listings:** 

c**FL**°us

**Product Dimensions: Inches [mm]** 