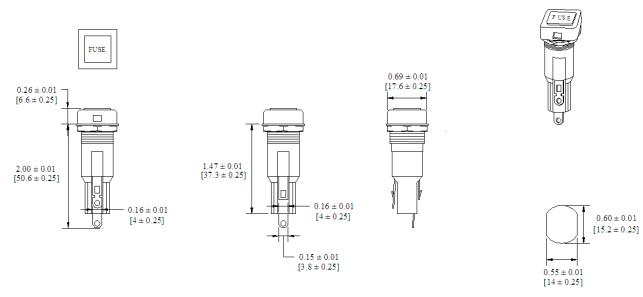

**Product Dimensions: Inches [mm]** 

Mounting Hole

-Operation beyond the specified maximum ratings or improper use may result in damage and possible electrical arcing and/or flame.

-Fuse Holders are not intended for circuit disconnect. All power should be disconnected before removing fuse. -Avoid contact of Fuse Holder with chemical solvent. Prolonged contact may damage the device performance.