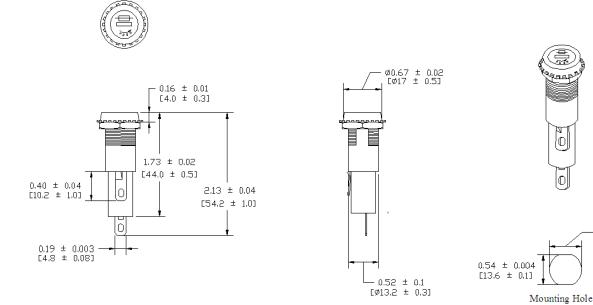

**Product Dimensions: Inches [mm]** 

-Operation beyond the specified maximum ratings or improper use may result in damage and possible electrical arcing and/or flame.

-Fuse Holders are not intended for circuit disconnect. All power should be disconnected before removing fuse. -Avoid contact of Fuse Holder with chemical solvent. Prolonged contact may damage the device performance.