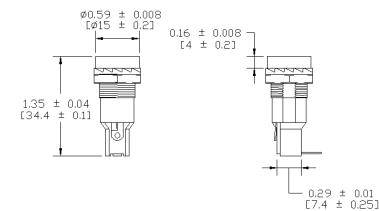

**Product Dimensions: Inches [mm]** 

Mounting Hole

## Type PMC-DB-05-SOR Panel Mount Fuse Holder 5 x 20 mm Fuses Driver / Bayonet

www.optifuse.com (6

(619) 593-5050

Electrical Rating: 10A, 250V AC Fuse Style: 5 x 20mm Material: Frame and Cap: Phenolic (UL flame: 94V-2) Terminals: Tin-plated brass Cap: Slotted Driver type, Bayonet type Mounting: by nut Terminal: Solder 4.0mm / 0.156" Panel Thickness: 4.5mm MAX Agency Standards and Listings: