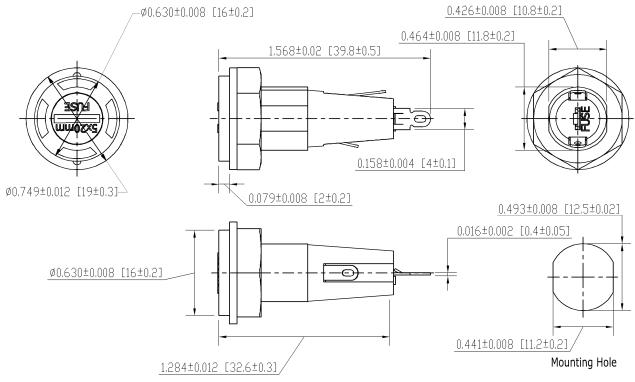

## Type PMC-DS-01-SOS (formerly PDC-01) Panel Mount Fuse Holder 5 x 20mm Driver / Screw



www.optifuse.com

(619)-593-5050

Electrical Rating: 10A, 250V AC

**Fuse Style:** 5 x 20mm

Material:
Body: Nylon

**Terminals:** Nickel-plated copper alloy; terminal, solder type, straight terminal

Mounting: Nylon hex nut-rear panel Cap: Slotted Driver type, Screw type Nickel-plated copper alloy insert Terminal: Solder tab - 4.00mm / 0.156"

## **Product Dimensions: Inches [mm]**



## Warning:

-Operation beyond the specified maximum ratings or improper use may result in damage and possible electrical arcing and/or flame.



- -Fuse Holders are not intended for circuit disconnect. All power should be disconnected before removing fuse.
- -Avoid contact of Fuse Holder with chemical solvent. Prolonged contact will damage the device performance.

Note: All specifications subject to change without notice.

Rev A 02/2009 - Page: 1/1
Code: J01-01D