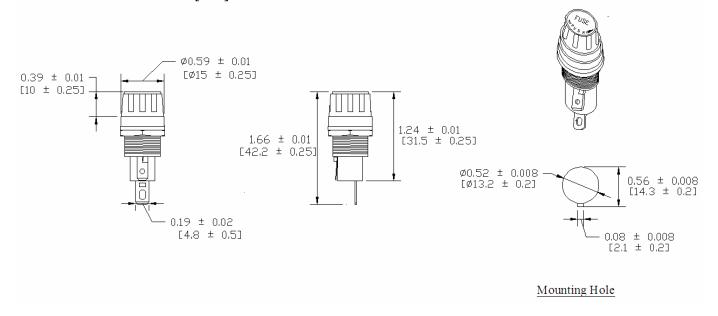

## Type PMC-KB-02-Q1S Panel Mount Fuse Holder 5 x 20 mm Fuses Knob / Bayonet



www.optifuse.com

(619) 593-5050

Electrical Rating: 10A, 250V AC

Fuse Style: 5 x 20mm

**Material:** 

Frame and Cap: Phenolic (UL flame: 94V-1)

**Terminals:** Nickel-plated brass **Cap:** Knob type, Bayonet type

**Mounting:** by metal nut and white washer **Terminal:** Solder/Quick-Connect 4.8mm / 0.187"

**Panel Thickness:** 0.5 ~ 5mm

## **Product Dimensions: Inches [mm]**



## Warning:

-Operation beyond the specified maximum ratings or improper use may result in damage and possible electrical arcing and/or flame.



-Fuse Holders are not intended for circuit disconnect. All power should be disconnected before removing fuse. -Avoid contact of Fuse Holder with chemical solvent. Prolonged contact may damage the device performance.

Note: All specifications subject to change without notice.

Rev A 01/2008 - Page: 1/1 Code S02-02D