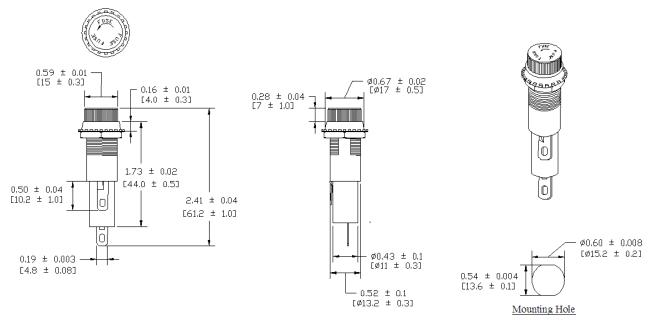

## Type PMC-KB-06-Q1S Panel Mount Fuse Holder 5 x 20 mm Fuses Knob / Bayonet



www.optifuse.com

(619) 593-5050

Electrical Rating: 15A, 250V AC

**Fuse Style:** 5 x 20mm

**Material:** 

Frame: Phenolic (UL flame: 94V-1) Cap: PBT (UL flame: 94V-0) Terminals: Tin-plated brass Cap: Knob type, Bayonet type

Mounting: by nut

Terminal: Solder/Quick-Connect 4.8mm / 0.187"

**Panel Thickness:** 0.5 ~ 4.5mm **Agency Standards and Listings:** 



## **Product Dimensions: Inches [mm]**



## Warning:

-Operation beyond the specified maximum ratings or improper use may result in damage and possible electrical arcing and/or flame.



-Fuse Holders are not intended for circuit disconnect. All power should be disconnected before removing fuse.

-Avoid contact of Fuse Holder with chemical solvent. Prolonged contact may damage the device performance.