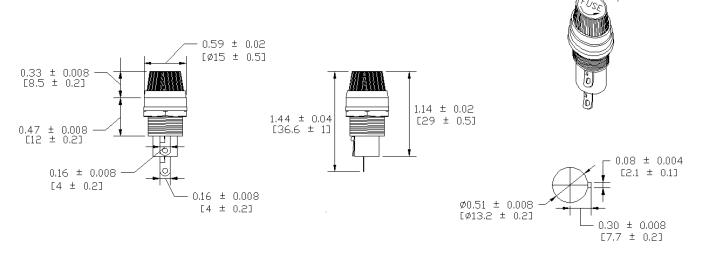

## Type PMC-KS-01-SOS (formerly PKC-01) Panel Mount Fuse Holder 5 x 20 mm Fuses Knob / Screw



www.optifuse.com

(619) 593-5050

Electrical Rating: 10A, 250V AC

**Fuse Style:** 5 x 20mm

**Material:** 

Frame and Cap: Phenolic (UL flame: 94V-2)

**Terminals:** Nickel-plated brass **Cap:** Knob type, Screw type

**Mounting:** by metal nut with white washer

**Ingress Protection**: IP40

**Terminal:** Solder 4.0mm / 0.156" **Panel Thickness:** 4.5mm MAX **Agency Standards and Listings:** 



## **Product Dimensions: Inches [mm]**



Mounting Hole

## Warning:

-Operation beyond the specified maximum ratings or improper use may result in damage and possible electrical arcing and/or flame.



-Fuse Holders are not intended for circuit disconnect. All power should be disconnected before removing fuse.

-Avoid contact of Fuse Holder with chemical solvent. Prolonged contact may damage the device performance.