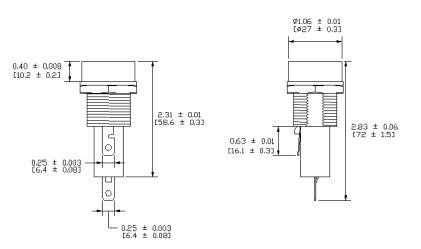

## Type PMG-DS-01-Q2S Panel Mount Fuse Holder 13/32'' x 1<sup>1</sup>/2'' (10.3 x 38.1mm) Driver / Screw

www.optifuse.com (6

(619) 593-5050

Electrical Rating: 30A, 600V AC Fuse Style: 13/32" x 1<sup>1</sup>/<sub>2</sub>" (10.3 x 38.1mm) Material: Frame and Cap: Phenolic (UL flame: 94V-1) Terminals: Nickel-plated brass Cap: Slotted Driver type, Screw type Mounting: by metal nut with white washer Terminal: Solder/Quick-connect 6.4mm / 0.250" Panel Thickness: 0.5 ~ 15.5mm Agency Standards and Listings:

**Product Dimensions: Inches [mm]** 

 $0.87 \pm 0.004$ 

[22.2 ± 0.1] Mounting Hole

-Operation beyond the specified maximum ratings or improper use may result in damage and possible electrical arcing and/or flame.