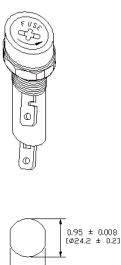

## Type PMG-DS-01-Q2S Panel Mount Fuse Holder 13/32'' x 1<sup>1</sup>/2'' (10.3 x 38.1mm) Driver / Screw

www.optifuse.com (6

(619) 593-5050

Electrical Rating: 30A, 600V AC Fuse Style: 13/32" x 1<sup>1</sup>/<sub>2</sub>" (10.3 x 38.1mm) Material: Frame and Cap: Phenolic (UL flame: 94V-1) Terminals: Nickel-plated brass Cap: Slotted Driver type, Screw type Mounting: by metal nut with white washer Terminal: Solder/Quick-connect 6.4mm / 0.250" Panel Thickness: 0.5 ~ 15.5mm Agency Standards and Listings:

**Product Dimensions: Inches [mm]** 

 $0.87 \pm 0.004$ 

[22.2 ± 0.1] Mounting Hole

-Operation beyond the specified maximum ratings or improper use may result in damage and possible electrical arcing and/or flame.