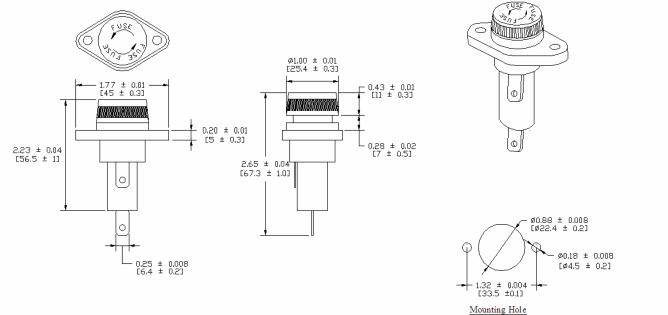

**Product Dimensions: Inches [mm]** 

Warning:

-Operation beyond the specified maximum ratings or improper use may result in damage and possible electrical arcing and/or flame.

-Fuse Holders are not intended for circuit disconnect. All power should be disconnected before removing fuse. -Avoid contact of Fuse Holder with chemical solvent. Prolonged contact may damage the device performance.