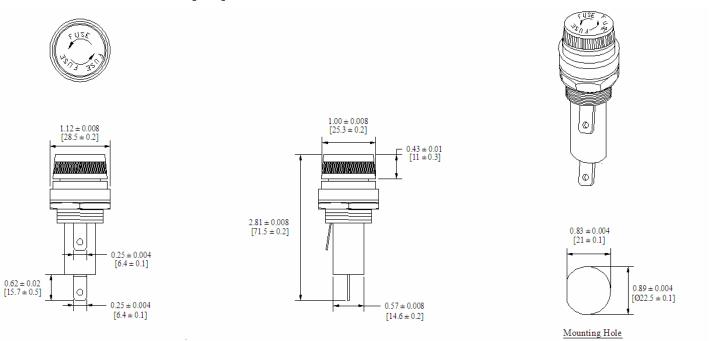

## Type PMG-KB-02-Q2S (formerly PKG-02) Panel Mount Fuse Holder

## 13/32" x 1½" (10.3 x 38.1mm)

## **Knob / Bayonet**

www.optifuse.com

(619) 593-5050

Electrical Rating: 30A, 600V AC

**Fuse Style:** 13/32" x 1½" (10.3 x 38.1mm)

**Material:** 

Frame and Cap: Bakelite

**Terminals:** Nickel-plated Copper Alloy

Cap: Knob type, Bayonet type

**Terminal:**Solder/Quick-Connect 6.4mm / 0.250" **Mounting:** by metal nut and black rubber gasket

**Panel Thickness:** 0.5 ~ 7mm **Agency Standards and Listings:** 

c **FL** us

**Product Dimensions: Inches [mm]** 