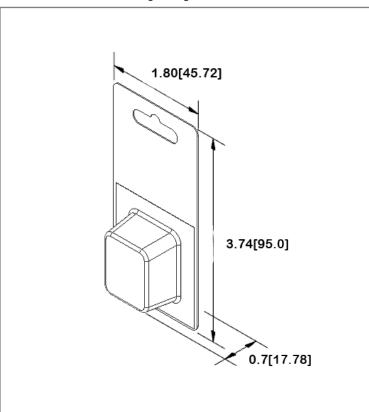

## Retail Pack: Inches [mm]

## **Part Numbers Information**

| Bulk Part # Retail Pack # Pack Size |             |               |           |
|-------------------------------------|-------------|---------------|-----------|
| DIII 07 DIII 07 DD 4                | Bulk Part # | Retail Pack # | Pack Size |
| POL-07 POL-07-BP I                  | PUL-07      | PUL-07-BP     | 1         |