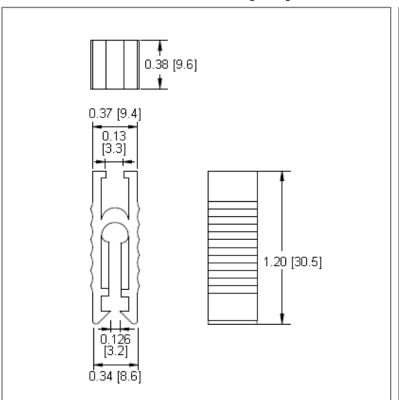

## **Mechanical Dimensions: Inches [mm]**

## **Specifications**

| Specifications               |                                   |
|------------------------------|-----------------------------------|
| Body Material                | ABS                               |
| For use with APR and ANR Reg | gular (ATO/ATC Style) Blade Fuses |
| For use with ANM and APM (N  | Ainiature) Blade Fuses            |
| For Use With ANS and APS (Lo | w Profile, Miniature) Blade Fuses |
|                              |                                   |