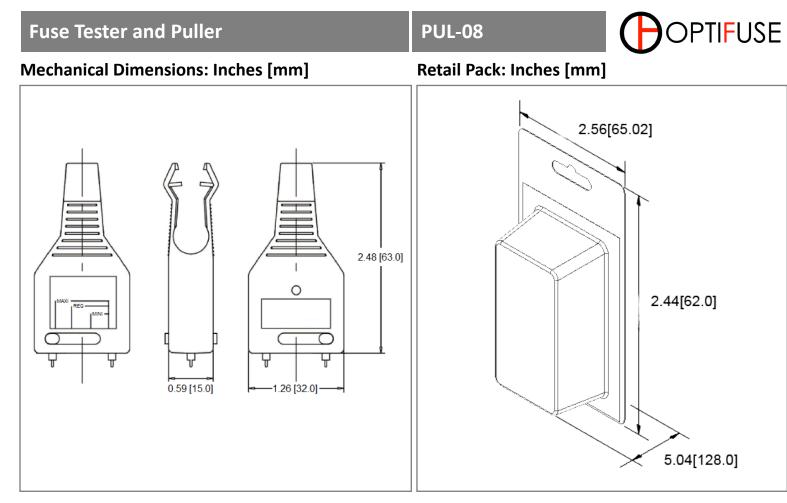

## **Part Numbers Information**

| Body Material Plastic                                        |                                                                                                           | For use with APR and ANR Regular (ATO/ATC Style) Blade Fuses  |  |  |
|--------------------------------------------------------------|-----------------------------------------------------------------------------------------------------------|---------------------------------------------------------------|--|--|
| Probe Material                                               | Copper, Tin Plated                                                                                        | For use with ANM and APM (Miniature) Blade Fuses              |  |  |
| LED indication when fuse is good                             |                                                                                                           | For Use With ANS and APS (Low Profile, Miniature) Blade Fuses |  |  |
| Sliding probe allows for pulling differen                    | Sliding probe allows for pulling different size fuses For use with ANX and APX Large, Maxi Style Blade Fu |                                                               |  |  |
| For use with ANR and APR Regular (ATO/ATC Style) Blade Fuses |                                                                                                           |                                                               |  |  |