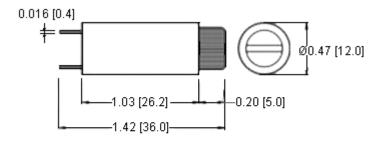

Terminal: Nickel Plated Brass

**Mounting:** PCB mounting

Cap: Finger Grip / Screwdriver Slot Combo

Bayonet Knob

Agency Standards and Listings:

c **FL** us

**Product Dimensions: Inches [mm]** 

Mounting Holes